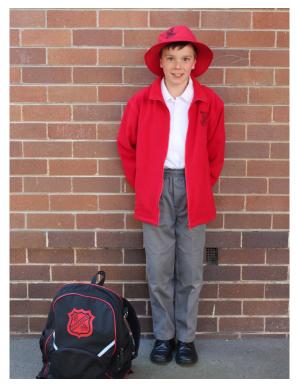

### **Boys Winter Uniform**

This list contains everything you will require for your winter uniform, including recommended quantities. As mentioned on the previous page, we recommend you wait until next year to order these, as they are not required until Term 2.

#### Boys uniform - winter

- 2 x Grey long trousers or 2 x grey shorts worn with long socks
- 3 x White shirt with school logo long sleeve
- 3 x long grey socks with red and black stripe
- Black school shoes (not joggers)
   NOT SUPPLIED BY UNIFORM SHOP
- 1 Red bomber zip jacket with logo AND/OR 1 Red polar fleece zip jacket with logo

#### **Sports uniform - winter**

- 1 x Red polo shirt with logo long sleeve OR short sleeve
- 1 x Black track pants with red piping and logo
- 1 x White sports ankle socks
- Sports shoes (preferably white)
   NOT SUPPLIED BY UNIFORM SHOP
- 1 Red bomber zip jacket with logo AND/OR 1 Red polar fleece zip jacket with logo. NOTE: this is the same item included in above section, so no need to order twice!
  - Red school hat with logo for boys and girls to be worn everyday at recess and lunch
  - Sports clothes and track pants are only to be worn on sports days