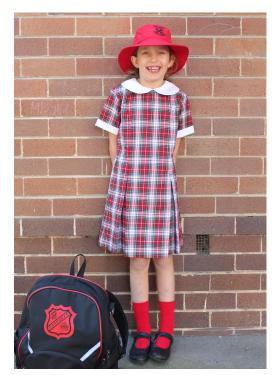

#### Girls uniform - summer

- 2 x Girls summer tunic
- 3 x Girls red ankle socks
- 1 Red bomber zip jacket with logo AND/OR 1 Red polar fleece zip jacket with logo
- Black school shoes (not joggers) NOT SUPPLIED BY UNIFORM SHOP

#### **Bags and Hats**

- 2 x School hat microfibre
- 1 x School back pack
- 1 x School library bag
- 1 x School chair bag
- 1 x School excursion bag (optional)