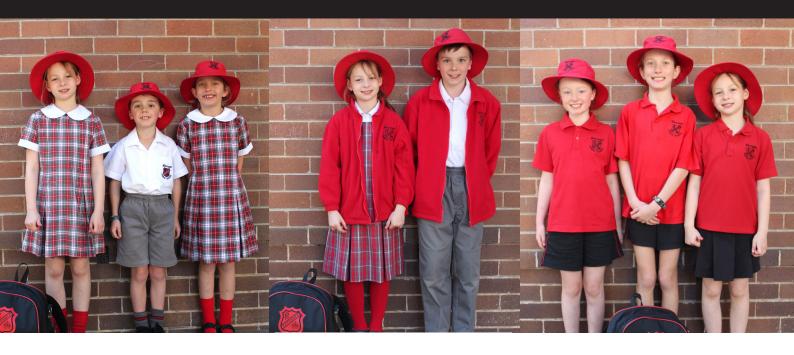

## **Uniform Shop**

The Uniform Shop is located on the Infants' (K-2) side of the school, opposite the Infants' School Office, and is open from 8.30am to 9.15am every Wednesday during school term.

This page and the following pages contain plenty of useful information on the Warrawee Public School Uniform, along with details of how to purchase new or second hand uniforms. Please send me an email if you have any further questions, or simply drop in and see me on a Wednesday morning.

#### **Price list**

| Uniform Item                                | Price   |
|---------------------------------------------|---------|
| Girls uniform                               |         |
| Girls summer tunic                          | \$57.50 |
| Girls grey shorts                           | \$20.00 |
| Girls white shirt w/logo – short sleeve     | \$22.00 |
| Girls plain white shirt (long sleeve)       | \$24.00 |
| Girls winter tunic                          | \$69.00 |
| Girls grey trousers                         | \$26.50 |
| Girls white shirt w/logo – long sleeve      | \$24.00 |
| Girls black sport skort w/red piping & logo | \$30.00 |
| Girls red ankle socks                       | \$4.50  |
| Girls red long socks                        | \$8.00  |
| Girls red cotton/lycra tights               | \$11.00 |
|                                             |         |
| Boys uniform                                |         |
| Boys grey shorts                            | \$22.00 |
| Boys white shirt w/logo – short sleeve      | \$22.00 |
| Boys grey trousers                          | \$28.50 |
| Boys white shirt w/logo – long sleeve       | \$24.00 |
| Boys short grey socks/red and               |         |
| black stripes                               | \$7.00  |
| Boys long grey socks/red and                |         |
| black stripes                               | \$9.00  |
|                                             |         |
| Sports / unisex                             |         |
| Black unisex shorts w/red piping & logo     | \$26.00 |
| Black track pants w/red piping & logo       | \$35.00 |
| White sports ankle socks                    | \$5.50  |
| Red polo shirt with logo - short sleeve     | \$22.00 |
| Red polo shirt with logo - long sleeve      | \$27.00 |
| Red bomber zip jacket                       | \$36.00 |
| Red polar fleece zip jacket                 | \$36.00 |
| Hat                                         |         |
| Microfibre                                  | \$16.00 |
| THICIOIDIC                                  | Ψ10.00  |
| Backpacks & bags                            |         |
|                                             |         |