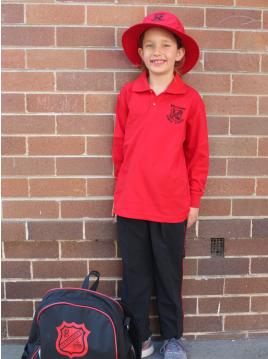

#### Boys' uniform - summer

- 2 x Grey shorts
- 3 x White shirt with logo short sleeve
- 3 x Short grey socks /red and black stripes
- 1 Red bomber zip jacket with logo AND/OR 1 Red polar fleece zip jacket with logo
- Black school shoes (not joggers) NOT SUPPLIED BY UNIFORM SHOP

#### Sports uniform - summer

- 1 x Red polo shirt with logo short sleeve
- 1 x Black unisex shorts with red piping and logo
- 1 x White sports ankle socks
- Sports shoes (preferably white)
  - NOT SUPPLIED BY UNIFORM SHOP
- 1 Red bomber zip jacket with logo AND/OR 1 Red polar fleece zip jacket with logo. **Note**: this is the same item included in above section, so no need to order twice!

#### **Bags and Hats**

- · 2 x School hat microfibre
- 1 x School back pack
- 1 x School library bag
- 1 x School chair bag
- 1 x School excursion bag (optional)
  - Red school hat with logo for boys and girls to be worn everyday at recess and lunch
  - Sports clothes and track pants are only to be worn on sports days