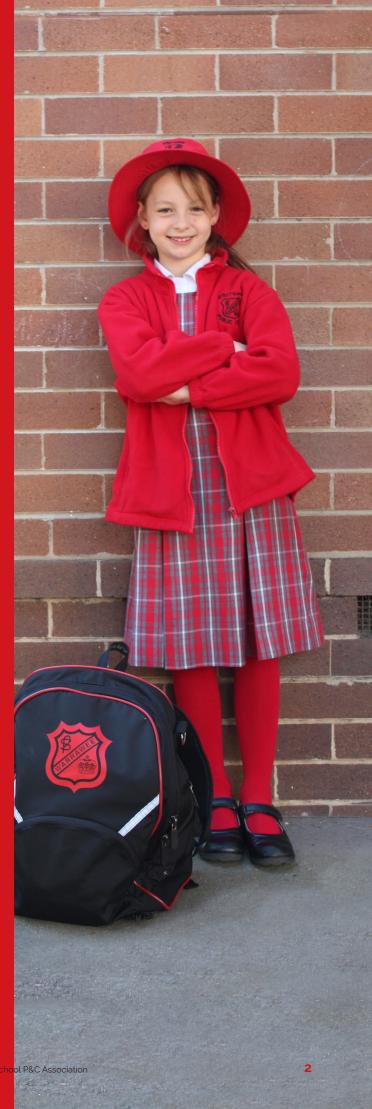

#### **Girls Winter Uniform**

This list contains everything you will require for your winter uniform, including recommended quantities. As mentioned on the previous page, we recommend you wait until next year to order these, as they are not required until Term 2.

#### **Sports uniform - winter**

- 1 x Red polo shirt with logo long sleeve OR short sleeve
- 1 x Black track pants with red piping and logo
- 1 x White sports ankle socks
- · Sports shoes (preferably white)
  - NOT SUPPLIED BY UNIFORM SHOP
- 1 Red bomber zip jacket with logo AND/OR 1 Red polar fleece zip jacket with logo. NOTE: this is the same item included in above section, so no need to order twice!