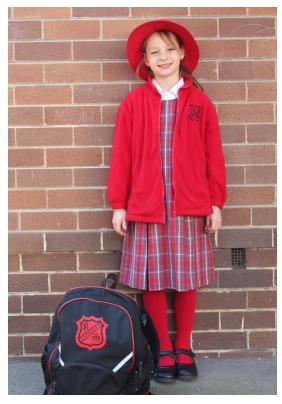

#### **Girls Winter Uniform**

This list contains everything you will require for your winter uniform, including recommended quantities. As mentioned on the previous page, we recommend you wait until next year to order these, as they are not required until Term 2.

#### Girls uniform - winter

- · 2 x Girls winter tunic
- 3 x Girls plain white shirts long sleeve (to be worn with winter tunic)
- 3 x Girls red long socks OR 3 x girls red cotton/lycra tights
- Black school shoes (not joggers)

- 2 x Girls grey trousers
- 3 x White shirt with logo long sleeve