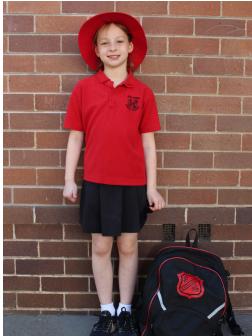

#### Sports uniform - summer

- 1 x Red polo shirt with logo short sleeve
- 1 x Black unisex shorts with red piping and logo AND/OR 1 x Black Sport Skort with red piping and logo
- 1 x White sports ankle socks
- Sports shoes (preferably white)
   NOT SUPPLIED BY UNIFORM SHOP
- 1 Red bomber zip jacket with logo AND/OR 1 Red polar fleece zip jacket with logo. **Note**: this is the same item included in above section, so no need to order twice!

#### **Bags and Hats**

- 2 x School hat microfibre
- 1 x School back pack
- 1 x School library bag
- 1 x School chair bag
- 1 x School excursion bag (optional)