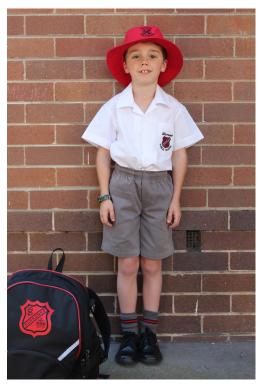

#### Girls uniform - summer

- 2 x Girls summer tunic
- 3 x Girls red ankle socks
- 1 Red bomber zip jacket with logo AND/OR 1 Red polar fleece zip jacket with logo
- Black school shoes (not joggers) NOT SUPPLIED BY UNIFORM SHOP

NOTE: If your child would prefer to wear shorts and shirt instead of a tunic, please replace the 2 summer tunics with:

- 2 x Girls grey shorts
- 3 x White shirt with logo short sleeve

#### **Bags and Hats**

- 2 x School hat microfibre
- 1 x School back pack
- 1 x School library bag
- 1 x School chair bag
- 1 x School excursion bag (optional)