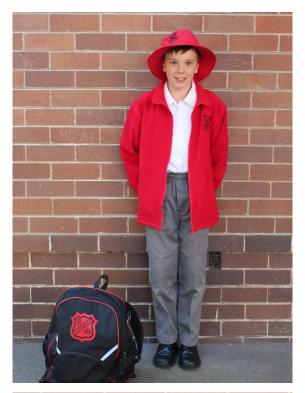

# Warrawee uniform

## **Boys Winter Uniform**

This list contains everything you will require for your winter uniform, including recommended quantities. As mentioned on the previous page, we recommend you wait until next year to order these, as they are not required until Term 2.

#### **Boys uniform - winter**

- 2 x Grey long trousers or 2 x grey shorts worn with long socks
- 3 x White shirt with school logo long sleeve
- 3 x long grey socks with red and black stripe
- Black school shoes (not joggers)
  NOT SUPPLIED BY UNIFORM SHOP
- 1 Red bomber zip jacket with logo AND/OR 1 Red polar fleece zip jacket with logo