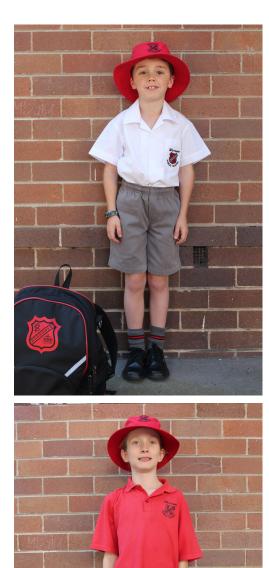

#### Boys' uniform - summer

- 2 x Grey shorts
- 3 x White shirt with logo short sleeve
- 3 x Short grey socks / red and black stripes
- 1 Red bomber zip jacket with logo AND/OR 1 Red polar fleece zip jacket with logo
- Black school shoes (not joggers) NOT SUPPLIED BY UNIFORM SHOP

#### Sports uniform – summer

- 1 x Red polo shirt with logo short sleeve
- 1 x Black unisex shorts with red piping and logo
- 1 x White sports ankle socks
- Sports shoes (preferably white)
  NOT SUPPLIED BY UNIFORM SHOP
- 1 Red bomber zip jacket with logo AND/OR 1 Red polar fleece zip jacket with logo. **Note**: this is the same item included in above section, so no need to order twice!