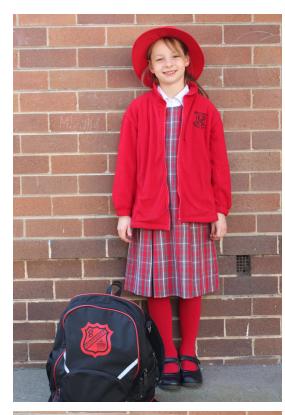

# Warrawee uniform

### Girls Starter Pack

This list contains everything you will require to get started at Warrawee, including summer uniform, summer sports uniform and items you will use all year round such as bags and hats. All these items can be found in your Flexischools account – simply click on the Shop "Order" button on the home page once you have logged in, and select any date for your order – regardless of what day you select, all new student orders will be available for pickup on a nominated date – we will advise all parents once this time and date are finalised.

#### Girls uniform - summer

- 2 x Girls summer tunic
- 3 x Girls red ankle socks
- 1 Red bomber zip jacket with logo AND/OR 1 Red polar fleece zip jacket with logo
- Black school shoes (not joggers) NOT SUPPLIED BY UNIFORM SHOP

#### **Bags and Hats**

- 2 x School hat microfibre
- 1 x School back pack
- 1 x School library bag
- 1 x School chair bag
- 1 x School excursion bag (optional)