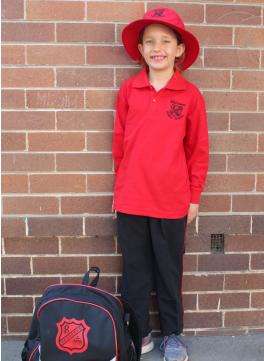

## **Boys Starter Pack**

This list contains everything you will require to get started at Warrawee, including summer uniform, summer sports uniform and items you will use all year round such as bags and hats. All these items can be found in your Flexischools account – simply click on the Shop "Order" button on the home page once you have logged in, and select any date for your order – regardless of what day you select, all new student orders will be available for pickup on a nominated date – we will advise all parents once this time and date are finalised.

#### Boys' uniform - summer

- 2 x Grey shorts
- 3 x White shirt with logo short sleeve
- 3 x Short grey socks / red and black stripes
- 1 Red bomber zip jacket with logo AND/OR 1 Red polar fleece zip jacket with logo
- Black school shoes (not joggers) NOT SUPPLIED BY UNIFORM SHOP

#### **Bags and Hats**

- 2 x School hat microfibre
- 1 x School back pack
- 1 x School library bag
- 1 x School chair bag
- 1 x School excursion bag (optional)
  - Red school hat with logo for boys and girls to be worn everyday at recess and lunch
  - Sports clothes and track pants are only to be worn on sports days