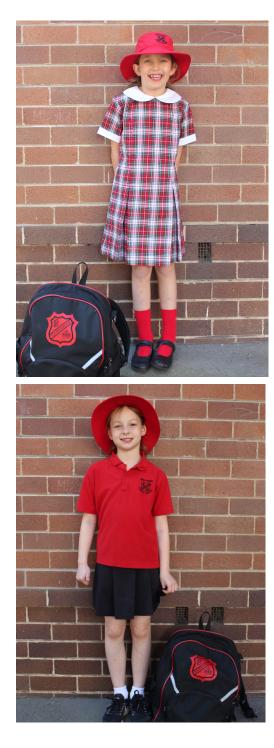

#### Girls uniform - summer

- 2 x Girls summer tunic
- 3 x Girls red ankle socks
- 1 Red bomber zip jacket with logo AND/OR 1 Red polar fleece zip jacket with logo
- Black school shoes (not joggers) NOT SUPPLIED BY UNIFORM SHOP

#### Sports uniform – summer

- 1 x Red polo shirt with logo short sleeve
- 1 x Black unisex shorts with red piping and logo AND/OR 1 x Black Sport Skort with red piping and logo
- 1 x White sports ankle socks
- Sports shoes (preferably white)
  NOT SUPPLIED BY UNIFORM SHOP
- 1 Red bomber zip jacket with logo AND/OR 1 Red polar fleece zip jacket with logo. **Note**: this is the same item included in above section, so no need to order twice!