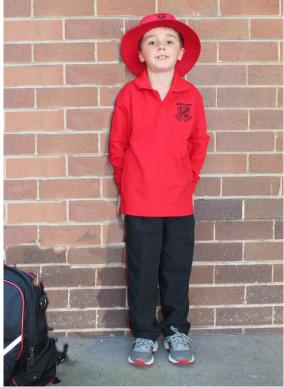

## **Boys Starter Pack**

This list contains everything you will require to get started at Warrawee, including summer uniform, summer sports uniform and items you will use all year round such as bags and hats. All these items can be found in your Flexischools account – simply click on the Shop "Order" button on the home page once you have logged in, and select any date for your order – regardless of what day you select, all new student orders will be available for pickup on a nominated date – we will advise all parents once this time and date are finalised.

#### Sports uniform – summer

- 1 x Red polo shirt with logo short sleeve
- 1 x Black unisex shorts with red piping and logo
- 1 x White sports ankle socks
- Sports shoes (preferably white)
  NOT SUPPLIED BY UNIFORM SHOP
- 1 Red bomber zip jacket with logo AND/OR 1 Red polar fleece zip jacket with logo. **Note**: this is the same item included in above section, so no need to order twice!

#### **Bags and Hats**

- 2 x School hat microfibre
- 1 x School back pack
- 1 x School library bag
- 1 x School chair bag
- 1 x School excursion bag (optional)
  - Red school hat with logo for boys and girls to be worn everyday at recess and lunch
  - Sports clothes and track pants are only to be worn on sports days