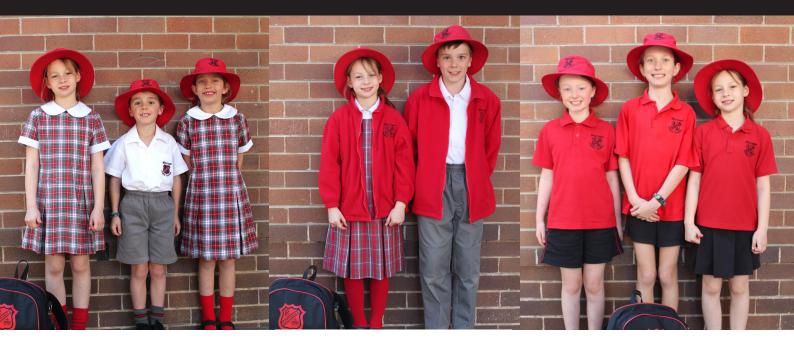

## **Uniform Shop**

The Uniform Shop is located on the Infants' (K-2) side of the school, opposite the Infants' School Office, and is open from 8.30am to 9.15am every Wednesday during school term.

This page and the following pages contain plenty of useful information on the Warrawee Public School Uniform, along with details of how to purchase new or second hand uniforms. Please send me an email if you have any further questions, or simply drop in and see me on a Wednesday morning.

#### **Price list**

| Uniform Item                                | Price   |
|---------------------------------------------|---------|
| Girls uniform                               |         |
| Girls summer tunic                          | \$59.00 |
| Girls grey shorts                           | \$25.00 |
| Girls white shirt w/logo – short sleeve     | \$24.00 |
| Girls plain white shirt (long sleeve)       | \$26.00 |
| Girls winter tunic                          | \$72.00 |
| Girls grey trousers                         | \$30.00 |
| Girls white shirt w/logo – long sleeve      | \$26.00 |
| Girls black sport skort w/red piping & logo | \$35.00 |
| Girls red ankle socks                       | \$6.00  |
| Girls red long socks                        | \$9.00  |
| Girls red cotton/lycra tights               | \$12.00 |

#### **Boys uniform**

| Boys grey shorts                       | \$25.00 |
|----------------------------------------|---------|
| Boys white shirt w/logo – short sleeve | \$24.00 |
| Boys grey trousers                     | \$30.00 |
| Boys white shirt w/logo – long sleeve  | \$26.00 |
| Boys short grey socks/red and          |         |
| black stripes                          | \$8.00  |
| Boys long grey socks/red and           |         |
| black stripes                          | \$10.00 |
|                                        |         |

#### Sports / unisex

| Black unisex shorts w/red piping & logo | \$28.00 |
|-----------------------------------------|---------|
| Black track pants w/red piping & logo   | \$38.00 |
| White sports ankle socks                | \$6.50  |
| Red polo shirt with logo - short sleeve | \$24.00 |
| Red polo shirt with logo - long sleeve  | \$29.00 |
| Red bomber zip jacket                   | \$39.00 |
| Red polar fleece zip jacket             | \$39.00 |
|                                         |         |
| Hat                                     |         |