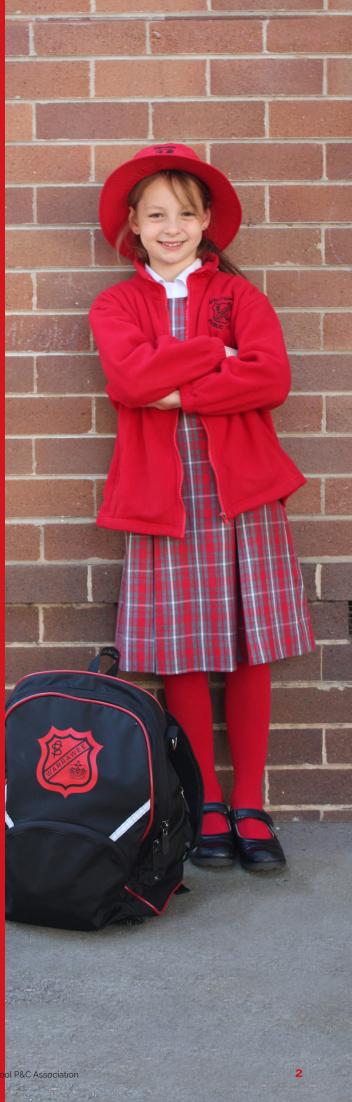

#### Girls uniform - winter

- 2 x Girls winter tunic
- 3 x Girls plain white shirts long sleeve (to be worn with winter tunic)
- 3 x Girls red long socks OR 3 x girls red cotton/lycra tights
- Black school shoes (not joggers)
  NOT SUPPLIED BY UNIFORM SHOP
- 1 Red bomber zip jacket with logo AND/OR 1 Red polar fleece zip jacket with logo

#### **Bags and Hats**

- 2 x School hat microfibre
- 1 x School back pack
- 1 x School library bag
- 1 x School chair bag
- 1 x School excursion bag (optional)